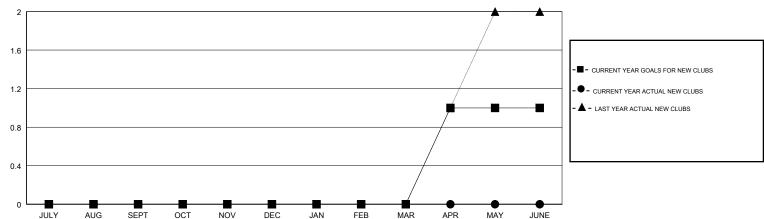

## GMT: GORDON ZIEGLER LOCATION ALBERTA

| Clubs                 |               |           |               | Members               |                           |                         |                                              |
|-----------------------|---------------|-----------|---------------|-----------------------|---------------------------|-------------------------|----------------------------------------------|
| RESULTS FOR 2017-2018 |               |           |               | RESULTS FOR 2017-2018 |                           |                         |                                              |
| QUARTER               | NEW CLUB GOAL | NEW CLUBS | DROPPED CLUBS | QUARTER               | MEMBER GROWTH NET<br>GOAL | MEMBER GROWTH<br>ACTUAL | DROPPED MEMBERS ACTUAL (including transfers) |
| JULY/AUG/SEPT         | 0             | 0         | 0             | JULY/AUG/SEPT         | 0                         | 28                      | 62                                           |
| OCT/NOV/DEC           | 0             | 0         | 0             | OCT/NOV/DEC           | -10                       | 0                       | 0                                            |
| JAN/FEB/MAR           | 0             | 0         | 0             | JAN/FEB/MAR           | 20                        | 0                       | 0                                            |
| APR/MAY/JUNE          | 1             | 0         | 0             | APR/MAY/JUNE          | 30                        | 0                       | 0                                            |