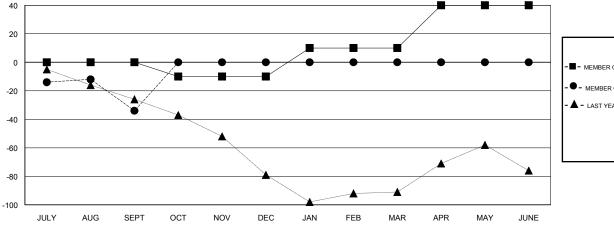

## GMT: GORDON ZIEGLER LOCATION ALBERTA

| Clubs                 |               |           |               | Members               |                           |                         |                                              |
|-----------------------|---------------|-----------|---------------|-----------------------|---------------------------|-------------------------|----------------------------------------------|
| RESULTS FOR 2017-2018 |               |           |               | RESULTS FOR 2017-2018 |                           |                         |                                              |
| QUARTER               | NEW CLUB GOAL | NEW CLUBS | DROPPED CLUBS | QUARTER               | MEMBER GROWTH NET<br>GOAL | MEMBER GROWTH<br>ACTUAL | DROPPED MEMBERS ACTUAL (including transfers) |
| JULY/AUG/SEPT         | 0             | 0         | 0             | JULY/AUG/SEPT         | 0                         | 28                      | 62                                           |
| OCT/NOV/DEC           | 0             | 0         | 0             | OCT/NOV/DEC           | -10                       | 0                       | 0                                            |
| JAN/FEB/MAR           | 0             | 0         | 0             | JAN/FEB/MAR           | 20                        | 0                       | 0                                            |
| APR/MAY/JUNE          | 1             | 0         | 0             | APR/MAY/JUNE          | 30                        | 0                       | 0                                            |

## GOALS AND ACTUAL NEW CLUBS CUMULATIVE

| -■-   | MEMBER GROWTH NET GOAL        |
|-------|-------------------------------|
| -●-   | MEMBER GROWTH ACTUAL          |
| - 🛦 - | - LAST YEAR MEMBERSHIP ACTUAL |
|       |                               |
|       |                               |
|       |                               |